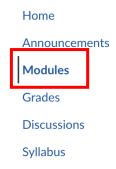

• Within the course, click on 'Modules' in the menu on the left.

• Within the module with the course code and name of the exam as a title, click on the quiz.

• After reading the cover page, click on 'Take the quiz' at the bottom of the page.