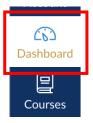

- Click on the Canvas icon on your desktop. Maximize the window to see all the buttons.
- Login using your Tilburg University username and password.

Please, turn page over for more information

• When you enter Canvas, go to your Dashboard and click the tile with the name of your course.